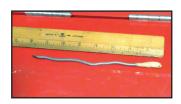

# AROUND THE STATE: SEVERAL SHANKS FOUND AT PUGSLEY, CENTRAL MI

The shanks at left were found this month at MPF.

These shanks were found at STF

this month.